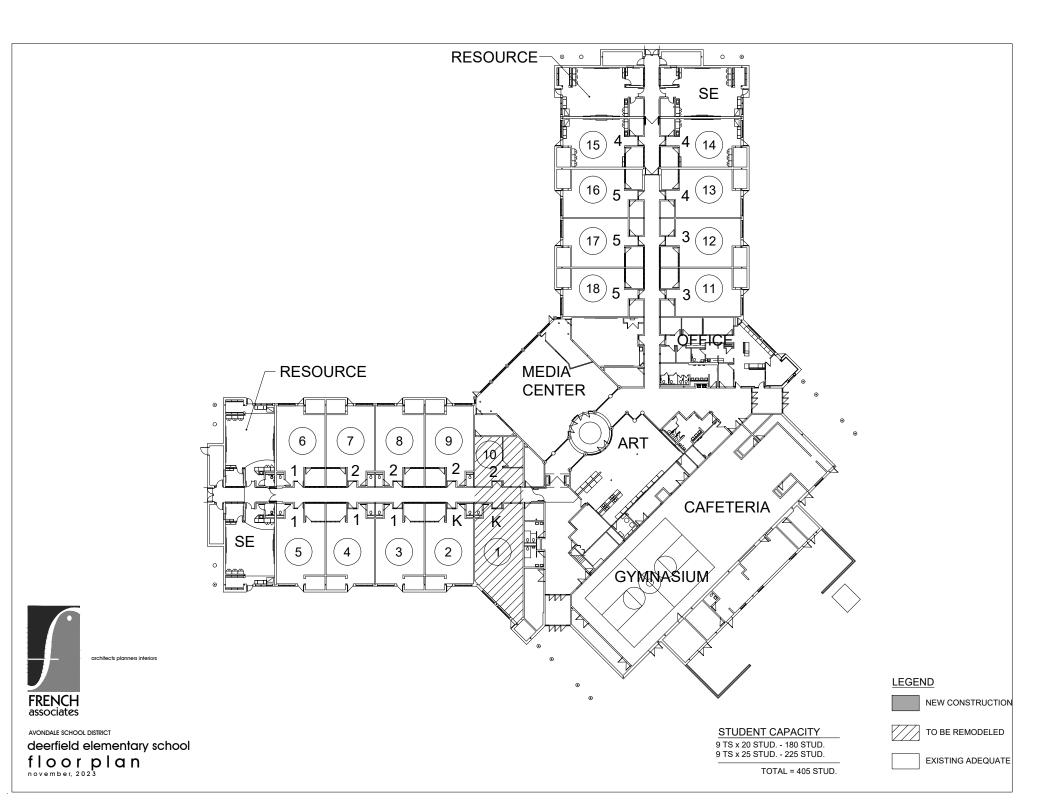

Capacity |
|--------------------------|-----------------------------------|--------------------|----------|
| (K-2) Lower Elementary   |                                   | 20                 | 0        |
| (3-5) Upper Elementary   |                                   | 25                 | 0        |
| (6-8) Junior High        |                                   | 22.5               | 0        |
| (9-12) High School       |                                   | 21.25              | 0        |
| Total                    | 0                                 |                    | 0        |

Projected 5-Year Enrollment 325

Utilization Percentage 80%

(Projected 5-Year Enrollment / Total Capacity)

Please transfer applicable information to the Utilization Summary on Page 6 of the application.



#### **AVONDALE SCHOOL DISTRICT** Deerfield **FACILITY ASSESSMENT**



| DESCRIPTION                                                                                             | Quan.         | Unit | Unit Cost                   | Trade Cost             | SERIES 1               | SERIES 2 | SERIES 3 |
|---------------------------------------------------------------------------------------------------------|---------------|------|-----------------------------|------------------------|------------------------|----------|----------|
| New Construction                                                                                        |               |      |                             |                        |                        |          |          |
| a