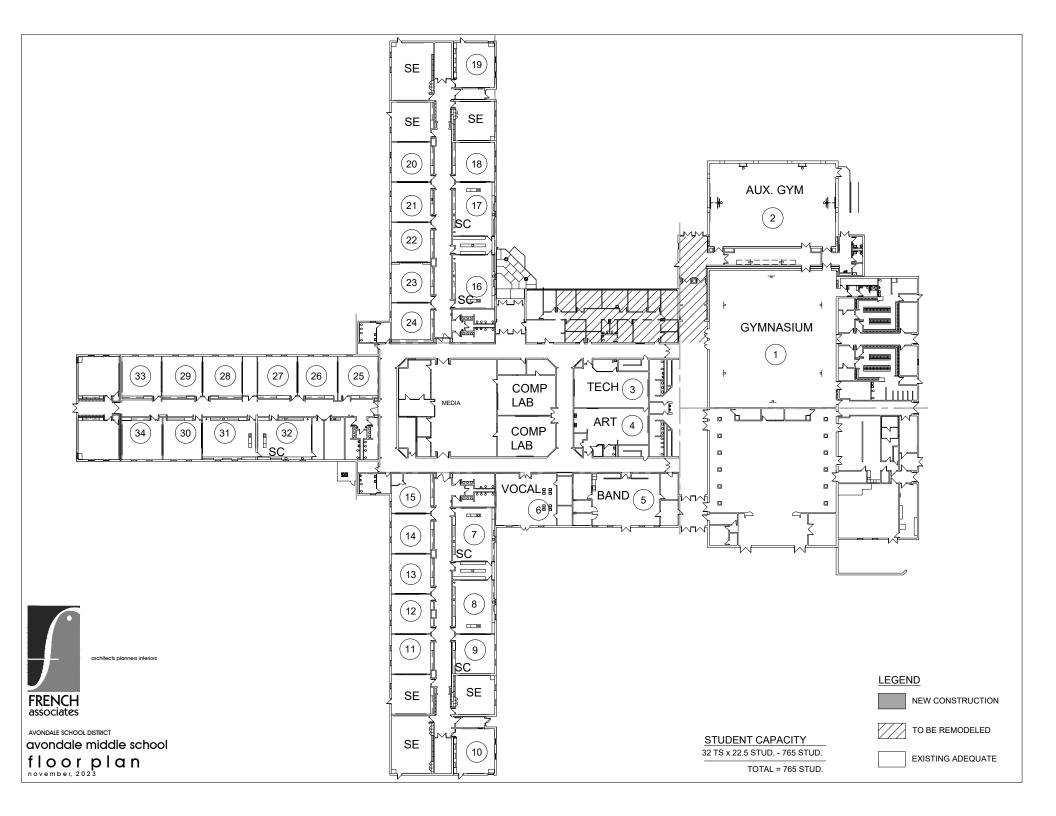

city |
|--------------------------|-----------------------------------|--------------------|----------|
| (K-2) Lower Elementary   |                                   | 20                 | 0        |
| (3-5) Upper Elementary   |                                   | 25                 | 0        |
| (6-8) Junior High        |                                   | 22.5               | 0        |
| (9-12) High School       |                                   | 21.25              | 0        |
| Total                    | 0                                 |                    | 0        |

Projected 5-Year Enrollment 629

**Utilization Percentage** 82%

(Projected 5-Year Enrollment / Total Capacity)

Please transfer applicable information to the Utilization Summary on Page 6 of the application.



#### **AVONDALE SCHOOL DISTRICT** Avondale MS **FACILITY ASSESSMENT**



104,319 sf Existing

0 sf New construction
104,319 sf Total

| DESCRIPTION                                                                                                                                                                                                                | Quan.            | Unit        | Unit Cost                    | Trade Cost                                  | SERIES 1                            | SERIES 2                            | SERIES 3                     |
|----------------------------------------------------------------------------------------------------------------------------------------------------------------------------------------------------------------------------|--