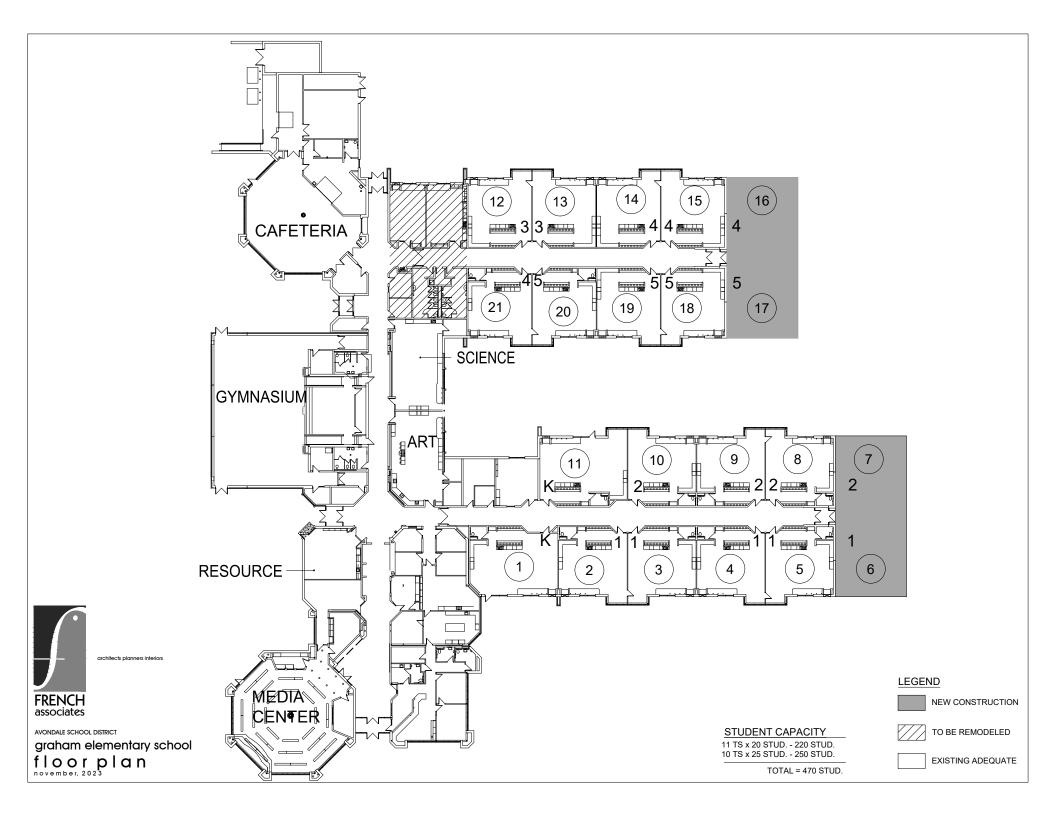

city |
|--------------------------|-----------------------------------|--------------------|----------|
| (K-2) Lower Elementary   |                                   | 20                 | 0        |
| (3-5) Upper Elementary   |                                   | 25                 | 0        |
| (6-8) Junior High        |                                   | 22.5               | 0        |
| (9-12) High School       |                                   | 21.25              | 0        |
| Total                    | 0                                 |                    | 0        |

Projected 5-Year Enrollment 400

**Utilization Percentage** 85%

(Projected 5-Year Enrollment / Total Capacity)

Please transfer applicable information to the Utilization Summary on Page 6 of the application.



#### **AVONDALE SCHOOL DISTRICT** Graham **FACILITY ASSESSMENT**



58,800 sf Existing
0 sf New construction
58,800 sf Total

| DESCRIPTION                                                      | Quan.   | Unit | Unit Cost      | Trade Cost   | SERIES 1   | SERIES 2   | SERIES 3                 |
|------------------------------------------------------------------|---------|------|----------------|--------------|------------|------------|--------------------------|
| New Construction                                                 |         |      |                |              |            |            |                          |
| Classroom wing additions                                         | 12,000  | sf   | \$350.00       | \$4,200,000  |            |            | \$4,200,000