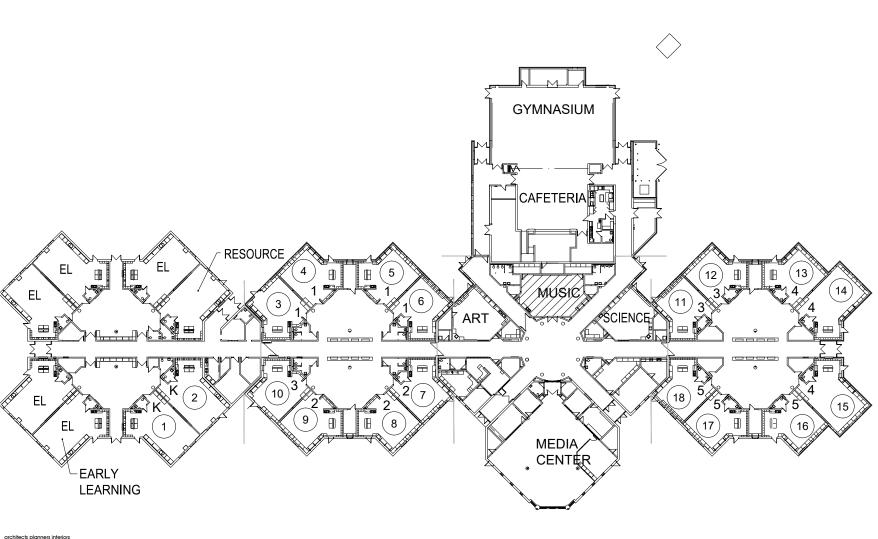

Capacity |
|--------------------------|-----------------------------------|--------------------|----------|
| (K-2) Lower Elementary   |                                   | 20                 | 0        |
| (3-5) Upper Elementary   |                                   | 25                 | 0        |
| (6-8) Junior High        |                                   | 22.5               | 0        |
| (9-12) High School       |                                   | 21.25              | 0        |
| Total                    | 0                                 |                    | 0        |

Projected 5-Year Enrollment 325

Utilization Percentage 80%

(Projected 5-Year Enrollment / Total Capacity)

Please transfer applicable information to the Utilization Summary on Page 6 of the application.



FRENCH associates

architects planners interiors

AVONDALE SCHOOL DISTRICT

woodland elementary school

 $\underset{\tiny \texttt{november, 2023}}{\textbf{floorplan}}$ 

STUDENT CAPACITY 9 TS x 20 STUD. - 180 STUD. 9 TS x 25 STUD. - 225 STUD.

TOTAL = 405 STUD.

**LEGEND** 



NEW CONSTRUCTION



TO BE REMODELED



EXISTING ADEQUATE

#### **AVONDALE SCHOOL DISTRICT** Woodland **FACILITY ASSESSMENT**



70,843 sf Existing 0 sf New construction 70,843 sf Total

| DESCRIPTION                                                                      | Quan.            | Unit | Unit Cost                   | Trade Cost             | SERIES 1              | SERIES 2   | SERIES 3   |
|----------------------------------------------------------------------------------|------------------|------|--------