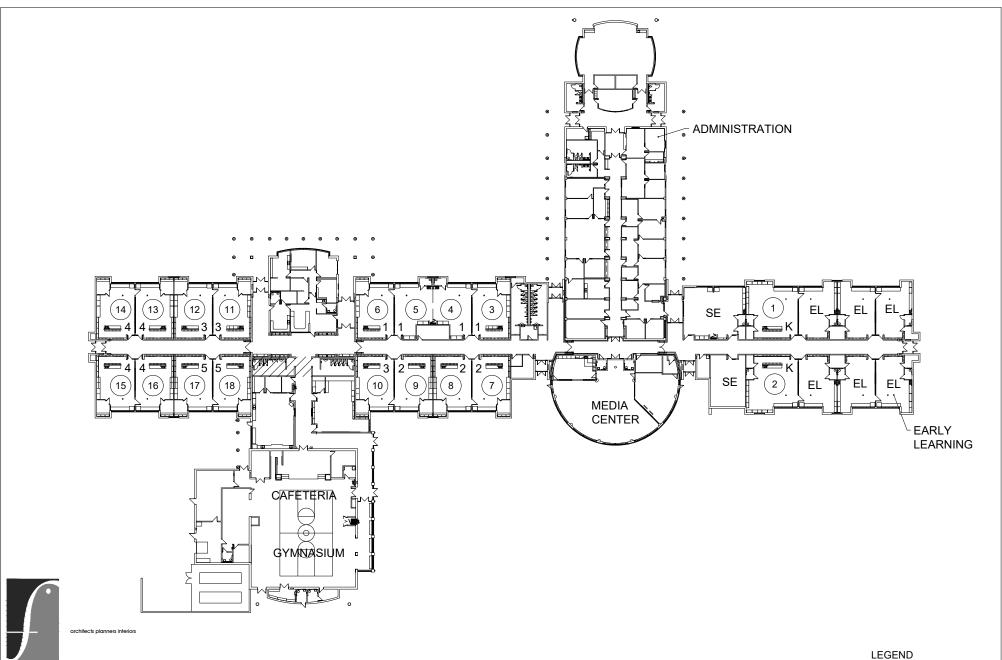

Capacity |
|--------------------------|-----------------------------------|--------------------|----------|
| (K-2) Lower Elementary   |                                   | 20                 | 0        |
| (3-5) Upper Elementary   |                                   | 25                 | 0        |
| (6-8) Junior High        |                                   | 22.5               | 0        |
| (9-12) High School       |                                   | 21.25              | 0        |
| Total                    | 0                                 |                    | 0        |

Projected 5-Year Enrollment 323

Utilization Percentage 80%

(Projected 5-Year Enrollment / Total Capacity)

Please transfer applicable information to the Utilization Summary on Page 6 of the application.



FRENCH associates

AVONDALE SCHOOL DISTRICT

auburn elementary school floor plan

NEW CONSTRUCTION

TO BE REMODELED

STUDENT CAPACITY 9 TS x 20 STUD. - 180 STUD.

9 TS x 25 STUD. - 225 STUD.

EXISTING ADEQUATE

TOTAL = 405 STUD.

# AVONDALE SCHOOL DISTRICT Auburn FACILITY ASSESSMENT



84,055 sf Existing

0 sf New construction

84,055 sf Total

| DESCRIPTION                                                                | Quan.            | Unit | Unit Cost                   | Trade Cost               | SERIES 1   | SERIES 2   | SERIES 3                 |
|----------------------------------------------------------------------------|------------------|------|-----------------------------|--------------------------|------------|------------|--------------------------|
| New Construction