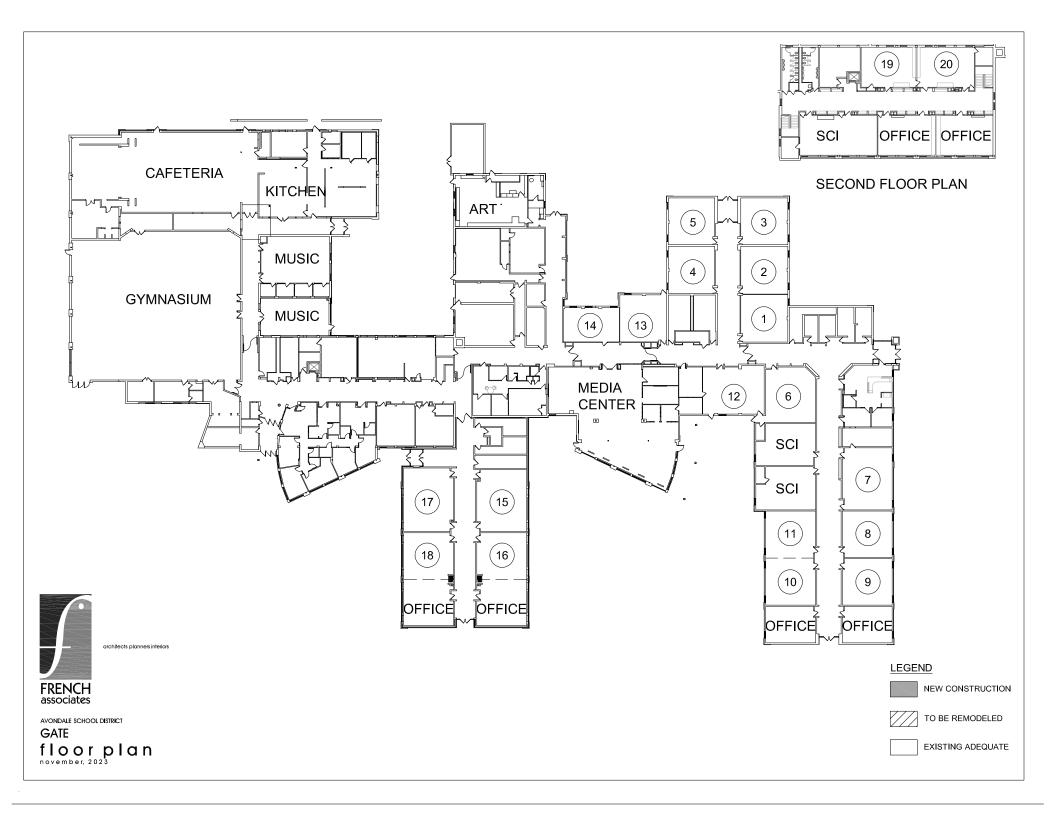

Capacity |
|--------------------------|-----------------------------------|--------------------|----------|
| (K-2) Lower Elementary   |                                   | 20                 | 0        |
| (3-5) Upper Elementary   |                                   | 25                 | 0        |
| (6-8) Junior High        |                                   | 22.5               | 0        |
| (9-12) High School       |                                   | 21.25              | 0        |
| Total                    | 0                                 |                    | 0        |

Projected 5-Year Enrollment 400

Utilization Percentage 86%

(Projected 5-Year Enrollment / Total Capacity)

Please transfer applicable information to the Utilization Summary on Page 6 of the application.



#### **AVONDALE SCHOOL DISTRICT GATE FACILITY ASSESSMENT**



85,234 sf Existing
0 sf New construction
85,234 sf Total

| DESCRIPTION                                                          | Quan.  | Unit | Unit Cost              | Trade Cost       | SERIES 1 | SERIES 2 | SERIES 3         |
|----------------------------------------------------------------------|--------|------|------------------------|------------------|----------|----------|------------------|
| New Construction                                                     |        |      |                        |                  |          |          |                  |
| a                                                                    | 0      | sf   | \$0.00                 | 0                |          |          | \