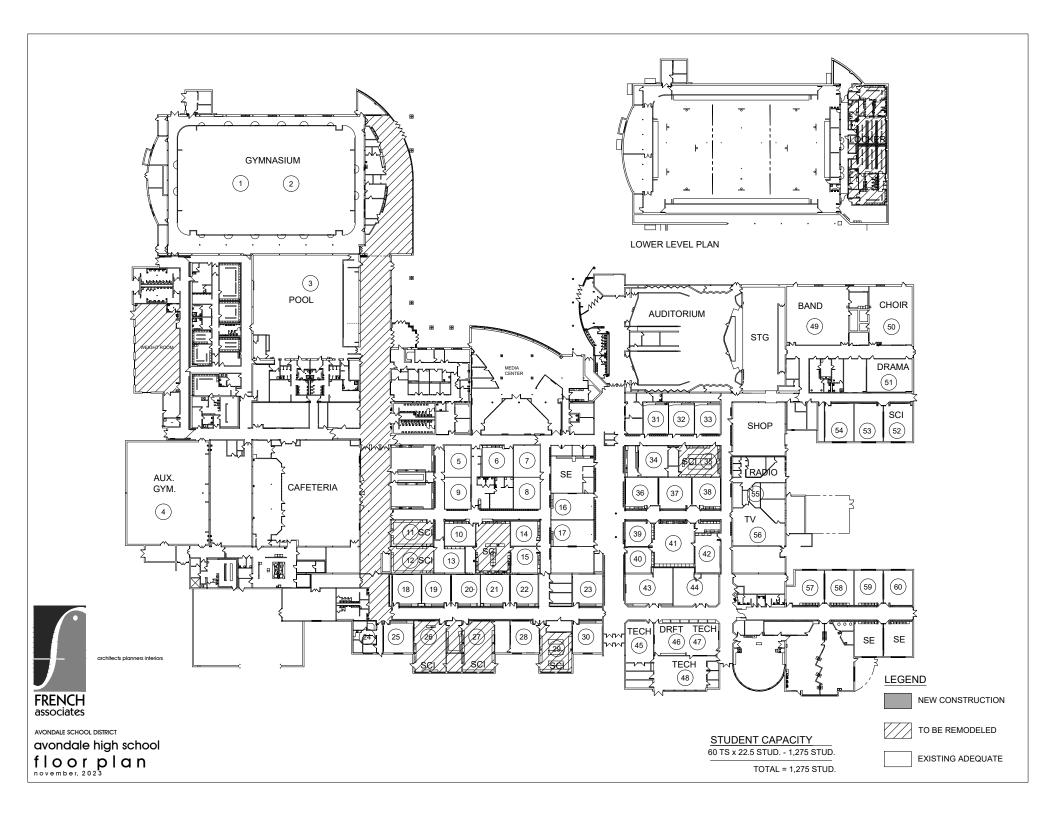

apacity |
|--------------------------|-----------------------------------|--------------------|----------|
| (K-2) Lower Elementary   |                                   | 20                 | 0        |
| (3-5) Upper Elementary   |                                   | 25                 | 0        |
| (6-8) Junior High        |                                   | 22.5               | 0        |
| (9-12) High School       |                                   | 21.25              | 0        |
| Total                    | 0                                 |                    | 0        |

Projected 5-Year Enrollment 1021

Utilization Percentage 80%

(Projected 5-Year Enrollment / Total Capacity)

Please transfer applicable information to the Utilization Summary on Page 6 of the application.



#### **AVONDALE SCHOOL DISTRICT Avondale HS FACILITY ASSESSMENT**



265,000 sf Existing
0 sf New construction
265,000 sf Total

| DESCRIPTION                                                                                                                     | Quan.          | Unit        | Unit Cost                    | Trade Cost               | SERIES 1 SERIES 2                       | SERIES 3 |
|---------------------------------------------------------------------------------------------------------------------------------|----------------|-------------|------------------------------|--------------------------|-----------------------------------------|----------|
| New Construction